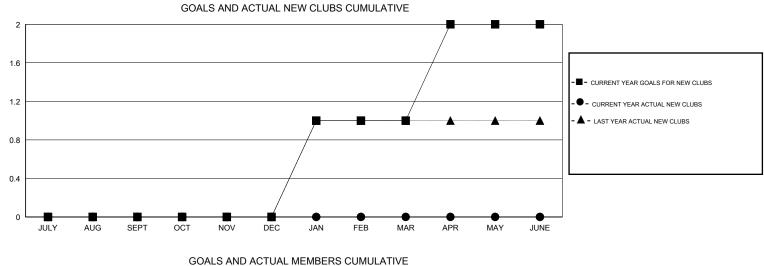

### LOCATION NEWFOUNDLAND-LABRADOR

 $\mathsf{GMT} \mathsf{\, CA} \ 2$ 

|               |                  | Clubs             |                  |                  | Members               |                    |                                     |                    |                  |  |
|---------------|------------------|-------------------|------------------|------------------|-----------------------|--------------------|-------------------------------------|--------------------|------------------|--|
|               | RESU             | LTS FOR 2015-2016 | i                |                  | RESULTS FOR 2015-2016 |                    |                                     |                    |                  |  |
| QUARTER       | NEW CLUB<br>GOAL | NEW CLUBS         | DROPPED<br>CLUBS | NET<br>GAIN/LOSS | QUARTER               | NEW MEMBER<br>GOAL | CHARTER AND<br>NEW MEMBERS<br>ADDED | DROPPED<br>MEMBERS | NET<br>GAIN/LOSS |  |
| JULY/AUG/SEPT | 0                | 0                 | 0                | 0                | JULY/AUG/SEPT         | -4                 | 1                                   | 26                 | -25              |  |
| OCT/NOV/DEC   | 0                | 0                 | 0                | 0                | OCT/NOV/DEC           | 6                  | 24                                  | 27                 | -3               |  |
| JAN/FEB/MAR   | 1                | 0                 | 0                | 0                | JAN/FEB/MAR           | 24                 | 0                                   | 0                  | 0                |  |
| APR/MAY/JUNE  | 1                | 0                 | 0                | 0                | APR/MAY/JUNE          | 25                 | 0                                   | 0                  | 0                |  |