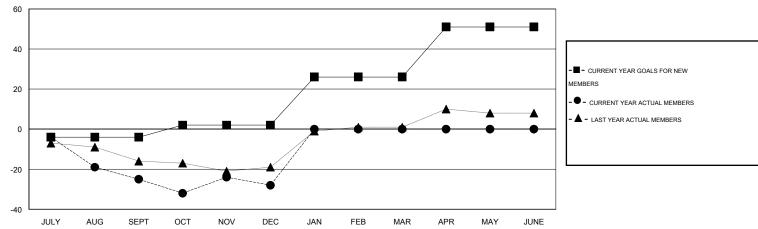

### LOCATION NEWFOUNDLAND-LABRADOR

 $\mathsf{GMT} \mathsf{\, CA} \ 2$ 

|               |                  | Clubs             |                  |                  | Members               |                    |                                     |                    |                  |  |
|---------------|------------------|-------------------|------------------|------------------|-----------------------|--------------------|-------------------------------------|--------------------|------------------|--|
|               | RESU             | LTS FOR 2015-2016 | i                |                  | RESULTS FOR 2015-2016 |                    |                                     |                    |                  |  |
| QUARTER       | NEW CLUB<br>GOAL | NEW CLUBS         | DROPPED<br>CLUBS | NET<br>GAIN/LOSS | QUARTER               | NEW MEMBER<br>GOAL | CHARTER AND<br>NEW MEMBERS<br>ADDED | DROPPED<br>MEMBERS | NET<br>GAIN/LOSS |  |
| JULY/AUG/SEPT | 0                | 0                 | 0                | 0                | JULY/AUG/SEPT         | -4                 | 1                                   | 26                 | -25              |  |
| OCT/NOV/DEC   | 0                | 0                 | 0                | 0                | OCT/NOV/DEC           | 6                  | 24                                  | 27                 | -3               |  |
| JAN/FEB/MAR   | 1                | 0                 | 0                | 0                | JAN/FEB/MAR           | 24                 | 0                                   | 0                  | 0                |  |
| APR/MAY/JUNE  | 1                | 0                 | 0                | 0                | APR/MAY/JUNE          | 25                 | 0                                   | 0                  | 0                |  |